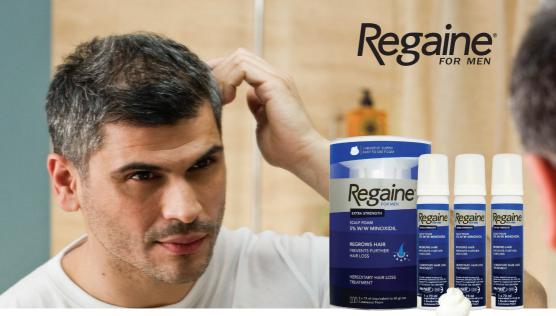

# ALL ABOUT Regaine FOAM

#### **CLINICALLY PROVEN.**

**Minoxidil** is the only over-the-counter active ingredient clinically proven to help stop and even reverse men's hereditary hair loss. It works by increasing the supply of blood and nutrients to your hair follicles.

#### **HOW TO APPLY**

REGAINE for Men Foam must be used **twice a day**, every day, for between **8 to 16 weeks** before any visible results may be seen.

Hold your can vertically to dispense the foam onto your fingertips.