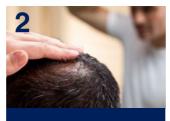

#### **HOW TO APPLY**

REGAINE for Men Foam must be used **twice a day**, every day, for between **8 to 16 weeks** before any visible results may be seen.

Hold your can vertically to dispense the foam onto your fingertips.

Massage your foam lightly into the affected areas of your DRY scalp.

Wash your hands afterwards and style hair as normal.